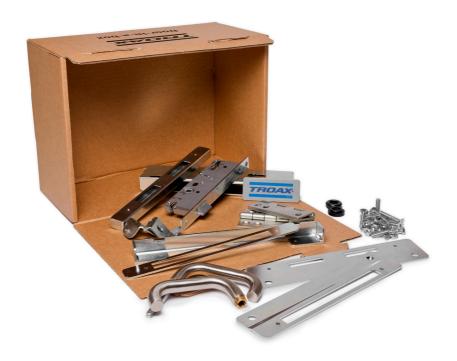

### You can't expect me to believe that!

Yes, we do.

The box only contains hinges, a lock and a handle. But put them on a Troax mesh panel - whatever the size - and you instantly have a complete door.

# You'll believe it when you see it.

What do you do when your Troax materials are delivered?

Choose your mesh door panel, open the box and fit the hinges, the lock and the handle and you have a door - no doorframe is required!