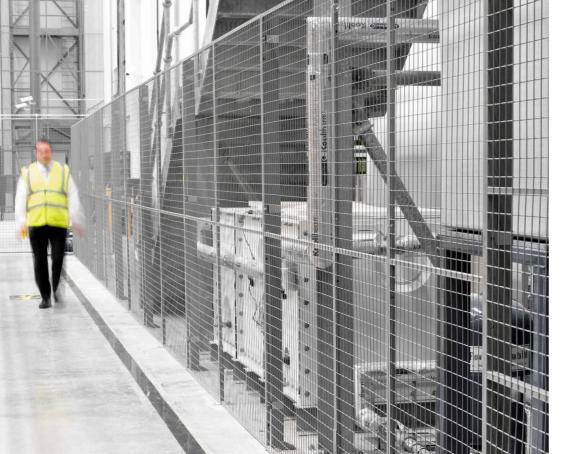

## Unbelievable, but true!

It is now so much easier to add a door to your Troax wall system.

The doors are just as flexible and easily adjusted to your safety needs as all other products within the Troax range.

That 's safe and smart. That's TROAX.