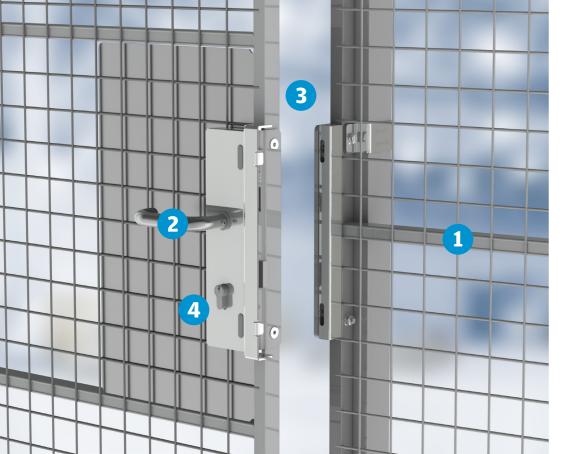

### Get a new perspective on mesh doors.

This idea is completely scalable, so you can adapt it to your individual requirements:

- 1 Mesh panels in all sizes
- 2 Right or left hand opening
- 3 Inward- or outward opening
- 4 Padlock or cylinder lock