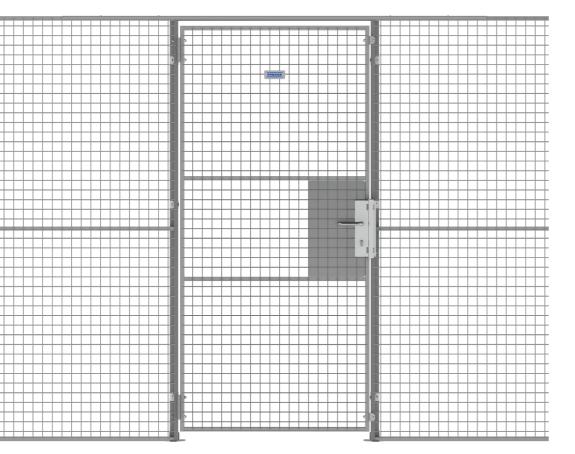

#### Look againand again!

When you have built the new Troax wall, you can choose between inward- or outward opening configuration as well as right or left hand opening.

All with the same kit, always ex-stock from our warehouse.

### Get a new perspective on mesh doors.

This idea is completely scalable, so you can adapt it to your individual requirements:

- 1 Mesh panels in all sizes
- 2 Right or left hand opening
- 3 Inward- or outward opening
- 4 Padlock or cylinder lock