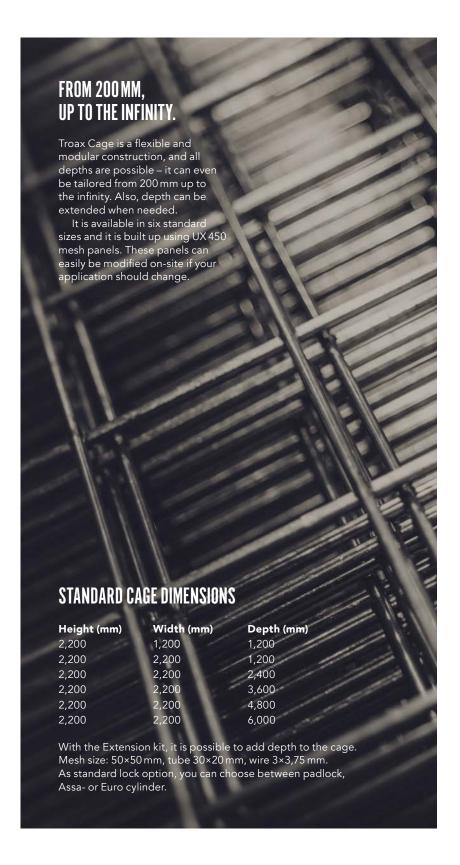

## FLEXIBLE SOLUTIONS. SAFE HANDLING.

Troax Cage is a quick and easy anti-theft solution, suitable for warehouses or on construction sites. Its freestanding design and construction makes it particularly suitable for storing hazardous materials and protecting against theft or vandalism.

The sturdy mesh panels of the cage allows great visibility and control over the stored items.

Troax Cage is easy to assembly and can be used for both temporary and permanent installations. A double door of 1,000+1,200 mm allows an easy access for forklifts, and the unique design of the hinge enables a 270 degrees opening of both doors.