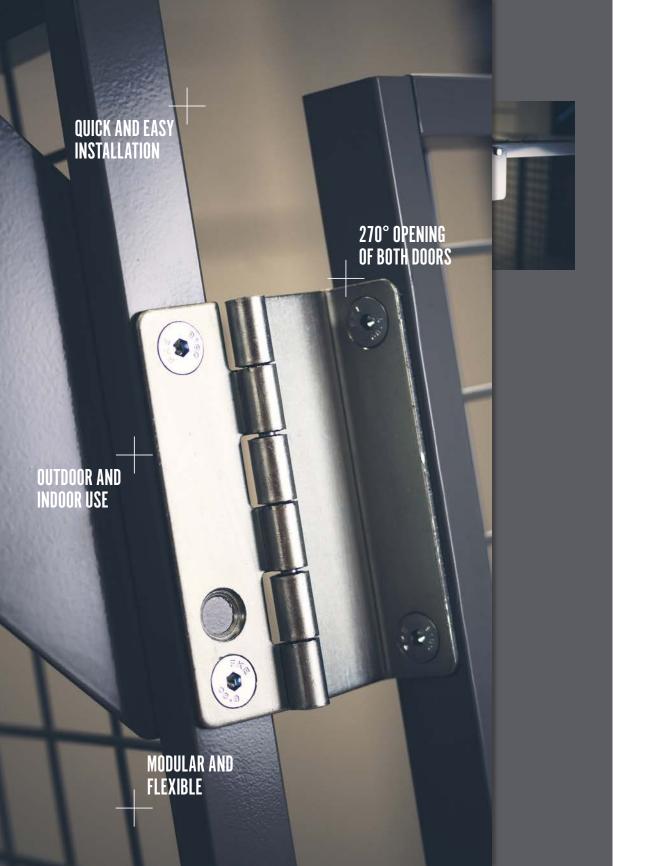

The sturdy mesh panels of the cage allows great visibility and control over the stored items.

Troax Cage is easy to assembly and can be used for both temporary and permanent installations. A double door of 1,000+1,200 mm allows an easy access for forklifts, and the unique design of the hinge enables a 270 degrees opening of both doors.