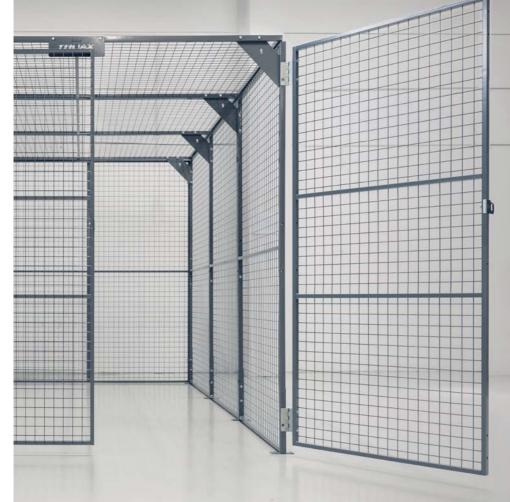

## FLEXIBLE SOLUTIONS. SAFE HANDLING.

Troax Cage is a quick and easy anti-theft solution, suitable for warehouses or on construction sites. Its freestanding design and construction makes it particularly suitable for storing hazardous materials and protecting against theft or vandalism.

The sturdy mesh panels of the cage allows great visibility and control over the stored items.

Troax Cage is easy to assembly and can be used for both temporary and permanent installations. A double door of 1,000+1,200 mm allows an easy access for forklifts, and the unique design of the hinge enables a 270 degrees opening of both doors.

The mesh panels are available in both grey RAL 7037 for indoor use, and Hot Dip Galvanized finish, which makes it ideal for outdoor use.