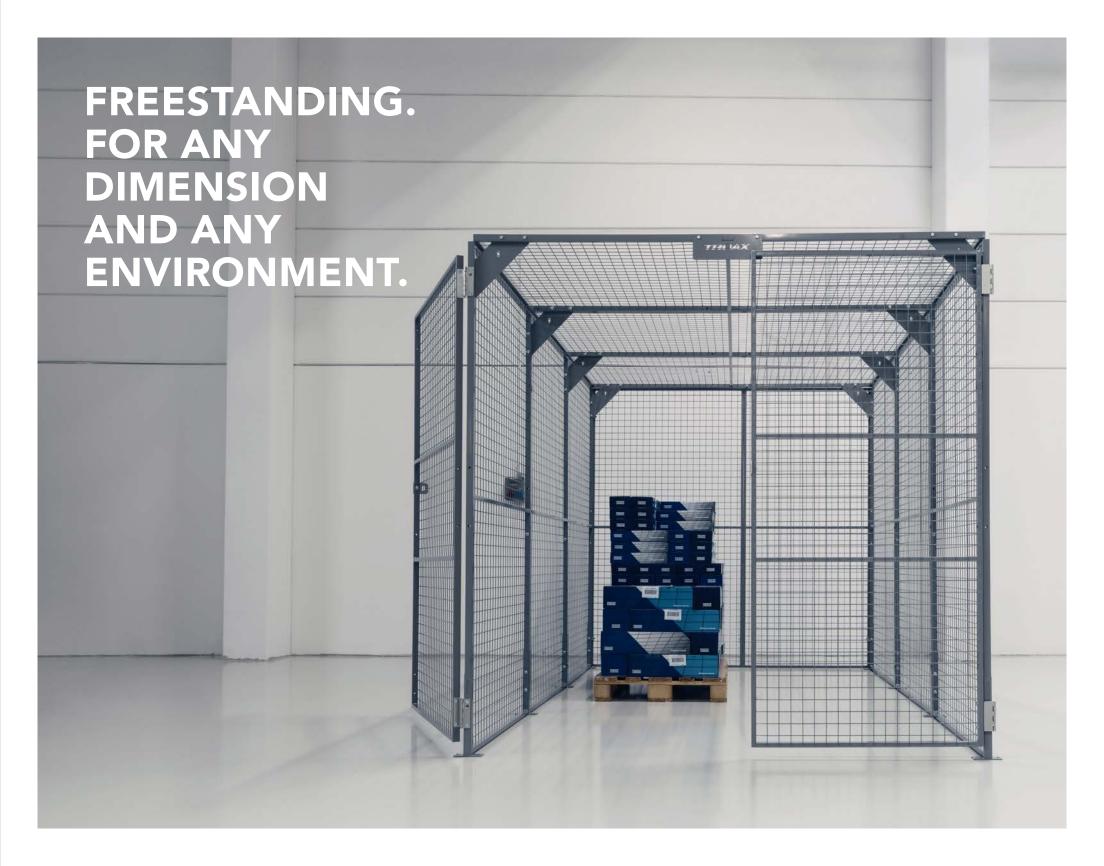

## FLEXIBLE SOLUTIONS. SAFE HANDLING.

Troax Cage is a quick and easy anti-theft solution, suitable for warehouses or on construction sites. Its freestanding design and construction makes it particularly suitable for storing hazardous materials and protecting against theft or vandalism.

The sturdy mesh panels of the cage allows great visibility and control over the stored items.

Troax Cage is easy to assembly and can be used for both temporary and permanent installations. A double door of 1,000+1,200 mm allows an easy access for forklifts, and the unique design of the hinge enables a 270 degrees opening of both doors.

The mesh panels are available in both grey RAL 7037 for indoor use, and Hot Dip Galvanized finish, which makes it ideal for outdoor use.