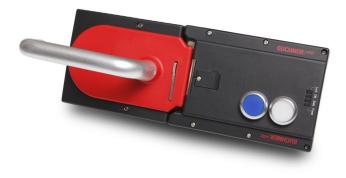

# **Multifunctional Gate Box**

The MGB (Multifunctional Gate Box) is an interlocking or guard locking system suitable for environments with extremely tough safety requirements. It's more than a safety switch, offering interlocking, guard locking, escape release and functions such as buttons for start/stop, emergency stop etc.

All MGB components are optimized for use on fences and it's equally suitable for doors hinged on the left or right as well as for sliding doors. Both mounting and changing the actuating direction can be undertaken particularly quickly and easily.

Degree of protection: IP65 Now including bag with colour lenses for the push buttons.