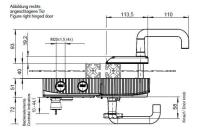

#### WXHXD

289 mm x 114 mm x 51 mm

- For mounting on the following door types;
- hinged door
- double hinged door sliding door
- double sliding door double rail sliding door
- linear door
- telescopic door