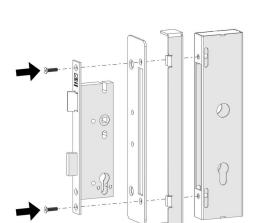

# **Euro Cylinder Lock**

Complement with any of our variants of profile cylinder; doulbe or single with same or different lockings, or contact your local locksmith for easy maintenance solutions.

The Cylinder Lock can be supplied pre-mounted on our single hinged doors, or supplied as parts in a lock kit for mounting on site.

#### **Dimensions (approx.)**

WXHXD

70 mm x 290 mm x 30 mm

The lock is supplied in a kit for easily mounting on site, fitting to our various door types.

Based on doors with 60x40 posts;

- hinged door Kit 5710
- double hinged door Kit 5730
- sliding, and sliding dbl rail door Kit 5720
- dbl sliding, telescopic, linear and on wheels Kit 5780