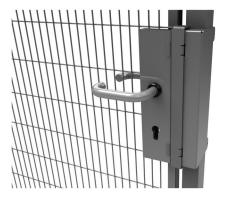

# **Euro Cylinder Lock**

# **Door handle**

The cylinder lock is easily fitted to our mesh, pc or steel sheet doors and includes a lock case from SAG. The locking tube as well as the striking plate, are reinforced with a welded steel cover to reduce the risk for manipulation. Extra hooks makes it impossible to open the door by pulling it sidewise.

Complement with any of our variants of profile cylinder; doulbe or single with same or different lockings, or contact your local locksmith for easy maintenance solutions.

The Cylinder Lock can be supplied pre-mounted on our single hinged doors, or supplied as parts in a lock kit for mounting on site.

#### **Dimensions (approx.)**

WXHXD

70 mm x 290 mm x 30 mm

The lock is supplied in a kit for easily mounting on site, fitting to our various door types.

Based on doors with 60x40 posts;

- hinged door Kit 5710
- double hinged door Kit 5730
- sliding, and sliding dbl rail door Kit 5720
- dbl sliding, telescopic, linear and on wheels Kit 5780