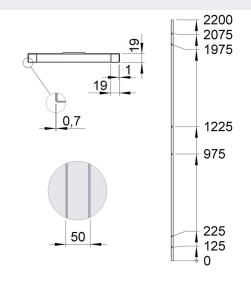

## **FACTS**

|  | Panel Dimensions  |                  |  |
|--|-------------------|------------------|--|
|  | Panel Height (mm) | Panel Width (mm) |  |
|  | 2200              | 200              |  |
|  | 2200              | 300              |  |
|  | 2200              | 700              |  |
|  | 2200              | 800              |  |
|  | 2200              | 1000             |  |
|  | 2200              | 1200             |  |

Steelsheet thickness 0,6mm, tube 19x19 mm