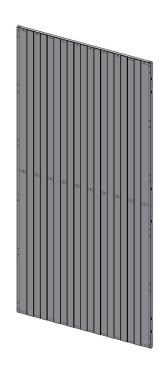

## **Full steel Panel UR SP**

UR SP is a full cover wall with a good protection against burglary. Troax UR SP is primarily used as a front wall in areas with already reasonable outer protection and is compatible with UR 350 and UX 450. The Troax modular panel system makes it possible to create separate storage areas in virtually any common space. The full steel cover also makes it impossible to see into the storage room.

Steelsheet thickness 0,6mm, tube 19x19 mm