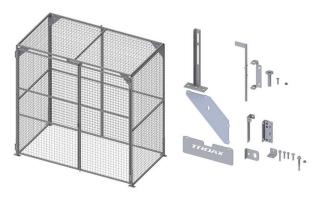

## Troax storage cage

Troax cages are storage solutions suitable for accommodating hazardous materials and providing protection against theft. The cages are easy to assemble. Constructed using UX 450 mesh panels, they can easily be tailored to any application. Standard finish is RAL 7037 or hot-dip galvanised, which also makes the cage suitable for outdoor use.

With the Extension kit, it is possible to add depth to the cage Mesh size: 50x50 mm, tube 30x20 mm, wire 3x3,75 mm