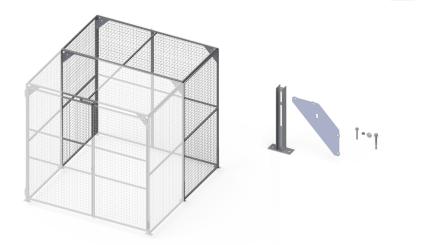

## Troax storage cage

Troax cages are storage solutions suitable for accommodating hazardous materials and providing protection against theft. The cages are easy to assemble. Constructed using UX 450 mesh panels, they can easily be tailored to any application. Standard finish is RAL 7037 or hot-dip galvanised, which also makes the cage suitable for outdoor use.

With the Extension kit, it is possible to add depth to the cage Mesh size: 50x50 mm, tube 30x20 mm, wire 3x3,75 mm