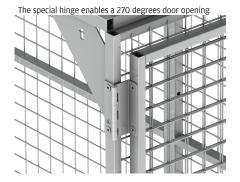

pth (mm) |
| 2200                                                            | 1200       | 1200       |
| 2200                                                            | 2200       | 1200       |
| 2200                                                            | 2200       | 2400       |
| 2200                                                            | 2200       | 3600       |
| 2200                                                            | 2200       | 4800       |
| 2200                                                            | 2200       | 6000       |
| With the Extension kit, it is pessible to add donth to the same |            |            |

With the Extension kit, it is possible to add depth to the cage Mesh size: 50x50 mm, tube 30x20 mm, wire 3x3,75 mm



## DETAILS