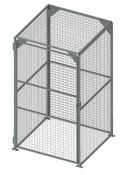

## Troax storage cage

Troax cages are storage solutions suitable for accommodating hazardous materials and providing protection against theft. The cages are easy to assemble. Constructed using UX 450 mesh panels, they can easily be tailored to any application. Standard finish is RAL 7037 or hot-dip galvanised, which also makes the cage suitable for outdoor use.

## FACTS

| Standard cage dimensions                                        |            |            |
|-----------------------------------------------------------------|------------|------------|
| Height (mm)                                                     | Width (mm) | Depth (mm) |
| 2200                                                            | 1200       | 1200       |
| 2200                                                            | 2200       | 1200       |
| 2200                                                            | 2200       | 2400       |
| 2200                                                            | 2200       | 3600       |
| 2200                                                            | 2200       | 4800       |
| 2200                                                            | 2200       | 6000       |
| With the Extension kit, it is pessible to add donth to the same |            |            |