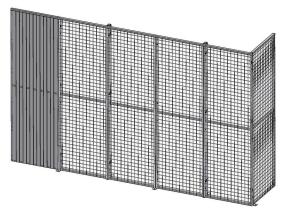

## **Caelum wall system**

## Caelum modular mesh system

Caelum is a modular mesh panel system that is specifically designed for factory and warehouse division. The system's flexibility makes it a very costeffective solution. The system is available in various security configurations and is easy to assemble. Panels are constructed using strong, durable steel frames. Available in different security levels, UR325, UR350, UX450 and fullsteel UR SP. Troax also offers a variety of posts and fixings for attaching panels to the floor and ceiling.