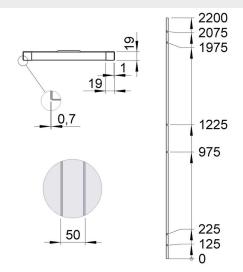

## FACTS

| Panel Dimensions wallsection |                  |  |
|------------------------------|------------------|--|
| Panel Height (mm)            | Panel Width (mm) |  |
| 2200                         | 200              |  |
| 2200                         | 300              |  |
| 2200                         | 700              |  |
| 2200                         | 800              |  |
| 2200                         | 1000             |  |
| 2200                         | 1200             |  |
|                              |                  |  |

Steel thickness 0,7 mm, tube 19x19 mm