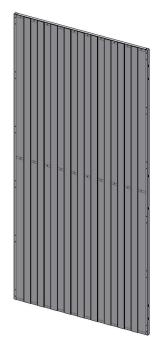

## **Full Steel Panel UR SP**

UR SP Full Steel modular panels are ideal for creating storage areas that keep goods hidden from view. UR SP are constructed with profiled steel plates and are available in a variety of standard heights and widths, making it easy to adapt the wall to a variety of spaces. UR SP panels are part of the same module-based system as our mesh panels and are therefore fully compatible with UR 350 and UX 450.

## FACTS

| Panel Dimensions wallsection |                  |  |
|------------------------------|------------------|--|
| Panel Height (mm)            | Panel Width (mm) |  |
| 2200                         | 200              |  |
| 2200                         | 300              |  |
| 2200                         | 700              |  |
| 2200                         | 800              |  |
| 2200                         | 1000             |  |
| 2200                         | 1200             |  |
|                              |                  |  |