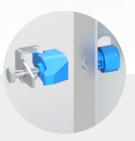

#### **CAPTIVE FIXINGS**

2-component system, pre-assembled for quick, compliant fastening. EN ISO 14120

and 2006/42/EC.

#### REDUCED SURFACE CONTACT

Minimizing metal-tometal contact.