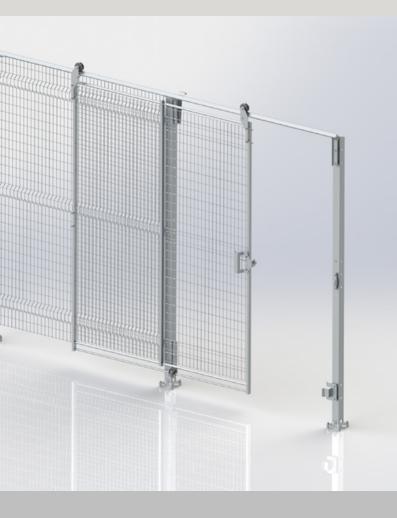

#### **SINGLE SLIDING DOOR**

#### LARGE, STABLE, 1500 MM OPENING

- ✔ Framed panel with central reinforcement
- ✓ 20 x 30 mm upper bar
- √ 4 + 6 mm welded wire flat mesh
- ✓ One panel for both Left and Right opening
- ✓ Hygienic design with inclined surfaces
- ✓ Low friction upper trolley
- ✓ Reversed lower slider to avoid dirt accumulation
- ✓ Supplied with Magnetic Catch as standard.