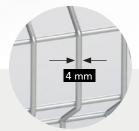

The 4 mm welded wire panel is frameless, and strengthened by transversal folds. It is constructed of AISI 304 stainless steel, which is finished by passivation. When assembled, the panel is fixed to an open and washable U-shaped post. The panels are fastened with high-resistant, captive fixings fabricated with techno-polymer and stainless steel.

Passivated AISI 304 Stainless Steel and techno-polymer materials are used to ensure maximum resistance to high-pressure water jets.

Wire – 4 mm drawn steel, high tensile strength mesh, with reinforcement profiling.