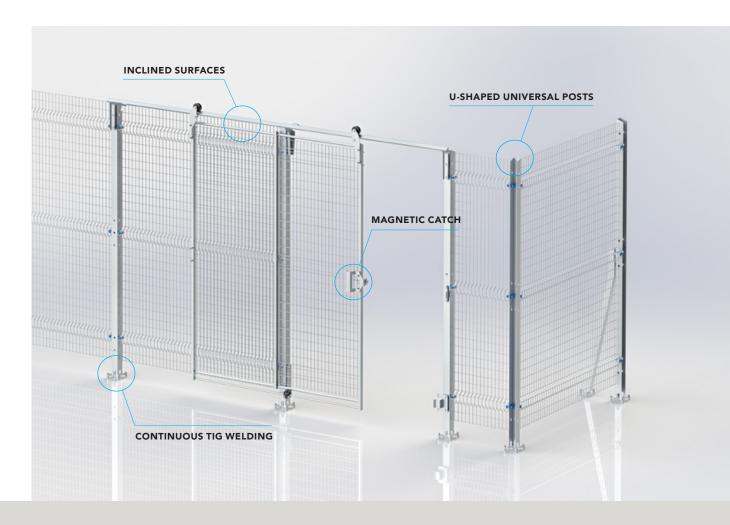

The 4 mm welded wire panel is frameless, and strengthened by transversal folds. It is constructed of AISI 304 stainless steel, which is finished by passivation. When assembled, the panel is fixed to an open and washable U-shaped post. The panels are fastened with high-resistant, captive fixings fabricated with techno-polymer and stainless steel.

BlueGuard is quick to assemble: a single, universal post for linear, angular and door mounting, reduces set up time and increases flexibility. Wide access points facilitate the use of power tools, while the frameless construction allows panel sizes to be modified easily and quickly on site.

#### 3 INCLINED SURFACES AND SPACERS

Helps to avoid liquid pooling, stagnation and allows for easier, more efficient cleaning.