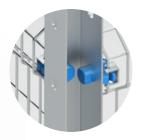

Greater stability is achieved by attaching the panels to the posts at the position of the reinforcement profiles.

#### 3 INCLINED SURFACES AND SPACERS

Helps to avoid liquid pooling, stagnation and allows for easier, more efficient cleaning.