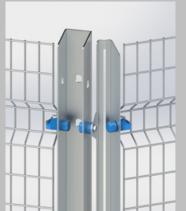

The 4 mm welded wire panel is frameless, and strengthened by transversal folds. It is constructed of AISI 304 stainless steel, which is finished by passivation. When assembled, the panel is fixed to an open and washable U-shaped post. The panels are fastened with high-resistant, captive fixings fabricated with techno-polymer and stainless steel.

Passivated AISI 304 Stainless Steel and techno-polymer materials are used to ensure maximum resistance to high-pressure water jets.

Wire – 4 mm drawn steel, high tensile strength mesh, with reinforcement profiling.

Greater stability is achieved by attaching the panels to the posts at the position of the reinforcement profiles.

#### **CAPTIVE FIXINGS**

2-component system, pre-assembled for quick, compliant fastening. EN ISO 14120

and 2006/42/EC.

#### REDUCED SURFACE CONTACT

Minimizing metal-tometal contact.