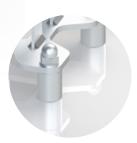

#### **CAPTIVE FIXINGS**

2-component system, pre-assembled for quick, compliant fastening. EN ISO 14120

and 2006/42/EC.

#### REDUCED SURFACE CONTACT

Minimizing metal-tometal contact.