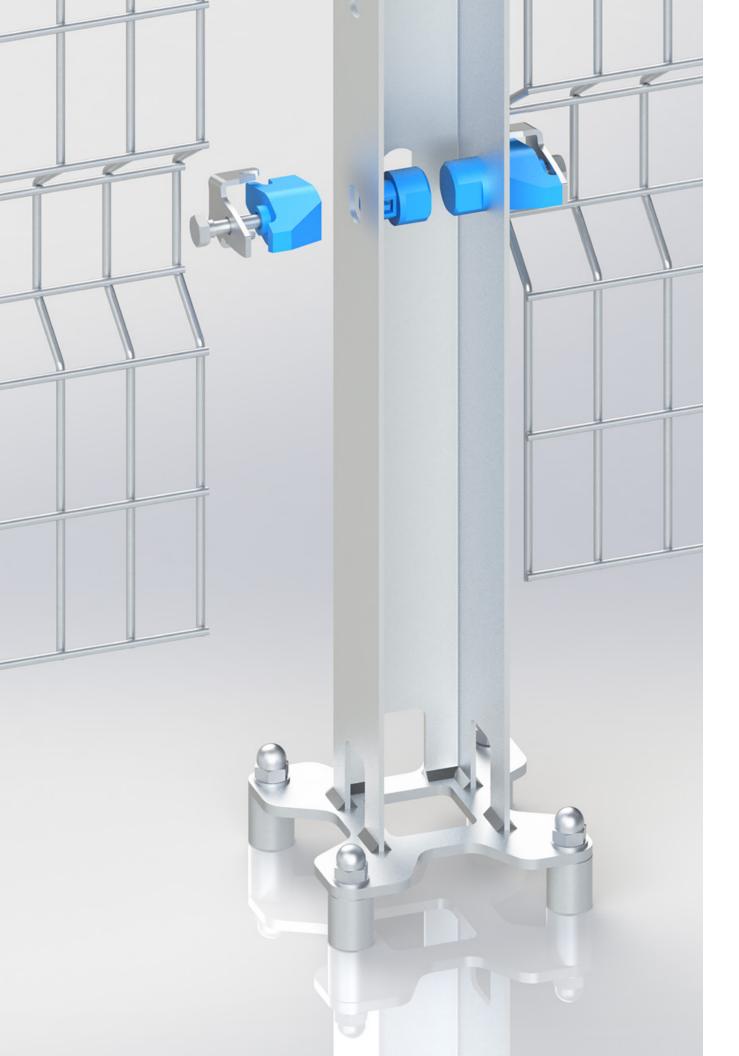

Greater stability is achieved by attaching the panels to the posts at the position of the reinforcement profiles.

#### REDUCED SURFACE CONTACT

Minimizing metal-tometal contact.

#### 3 INCLINED SURFACES AND SPACERS

Helps to avoid liquid pooling, stagnation and allows for easier, more efficient cleaning.

#### OPEN DESIGN

Allows for full cleaning, easy inspection and prevention of the accumulation of dust and residue.

Maximum cavity reduction for maximum hygienic performance.