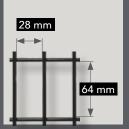

SAFETY EN ISO 13857 140 mm floor sweep EN ISO 13857-4.3

28 x 64 mm slot opening allows for installation of the guarding 200 mm from the hazard zone

EN ISO 13857-4.2