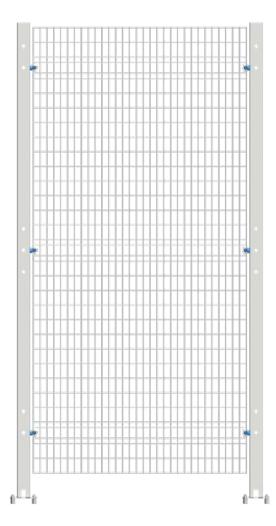

The 4 mm welded wire panel is frameless, and strengthened by transversal folds. It is constructed of AISI 304 stainless steel, which is finished by passivation. When assembled, the panel is fixed to an open and washable U-shaped post. The panels are fastened with high-resistant, captive fixings fabricated with techno-polymer and stainless steel.

BlueGuard is quick to assemble: a single, universal post for linear, angular and door mounting, reduces set up time and increases flexibility. Wide access points facilitate the use of power tools, while the frameless construction allows panel sizes to be modified easily and quickly on site.