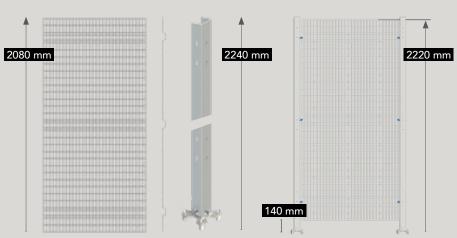

#### **PANELS**

Mesh aperture: 32 x 68 x 4 mm

Height: 2080 mm

Widths: 484, 992, 1472, 1988 mm

#### **POSTS**

**Universal U-shaped**: 60x60 mm **Baseplate**: continuous TIG welded with 4 anchoring points **Height**: 2240 mm

SAFETY EN ISO 13857 140 mm floor sweep EN ISO 13857-4.3

28 x 64 mm slot opening allows for installation of the guarding 200 mm from the hazard zone

EN ISO 13857-4.2