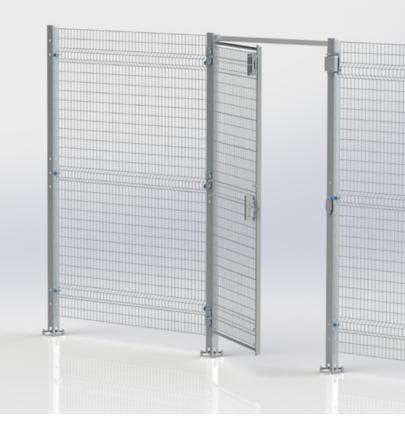

#### **SINGLE HINGED DOOR**

SAFE, SOLID, 1000 MM OPENING

- ✔ Framed panel with central reinforcements
- ✓ 20 x 30 mm upper bar
- 4 + 6 mm welded wire flat mesh
- ✓ 180° swing
- ✓ One panel for both Left and Right opening
- ✓ Hygienic design with inclined surfaces
- ✓ Supplied with Magnetic Catch as standard.