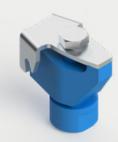

The 4 mm welded wire panel is frameless, and strengthened by transversal folds. It is constructed of AISI 304 stainless steel, which is finished by passivation. When assembled, the panel is fixed to an open and washable U-shaped post. The panels are fastened with high-resistant, captive fixings fabricated with techno-polymer and stainless steel.

#### **CAPTIVE FIXINGS**

2-component system, pre-assembled for quick, compliant fastening. EN ISO 14120

and 2006/42/EC.

#### REDUCED SURFACE CONTACT

Minimizing metal-tometal contact.