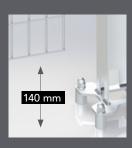

SAFETY EN ISO 13857 140 mm floor sweep EN ISO 13857-4.3

28 x 64 mm slot opening allows for installation of the guarding 200 mm from the hazard zone

EN ISO 13857-4.2