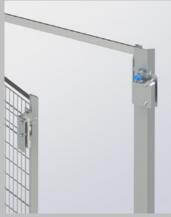

BlueGuard is quick to assemble: a single, universal post for linear, angular and door mounting, reduces set up time and increases flexibility. Wide access points facilitate the use of power tools, while the frameless construction allows panel sizes to be modified easily and quickly on site.

Greater stability is achieved by attaching the panels to the posts at the position of the reinforcement profiles.

#### 3 INCLINED SURFACES AND SPACERS

Helps to avoid liquid pooling, stagnation and allows for easier, more efficient cleaning.

#### OPEN DESIGN

Allows for full cleaning, easy inspection and prevention of the accumulation of dust and residue.

Maximum cavity reduction for maximum hygienic performance.