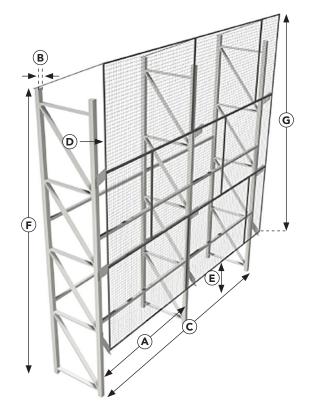

Please provide us with the following information and we will respond with a quote in no time - usually on the same day.

|   |                                                                                       | Row 1 | Row 2 | Row 3 |
|---|---------------------------------------------------------------------------------------|-------|-------|-------|
| A | Beam width between rack uprights                                                      |       |       |       |
| В | Upright width                                                                         |       |       |       |
| С | Overall number of bays                                                                |       |       |       |
| D | Required offset dimension from<br>uppright to panel<br>(to allow for pallet overhang) |       |       |       |
| E | Mounted height above floor<br>(if flush-to-floor, note 0)                             |       |       |       |
| F | Overall height of rack uprights                                                       |       |       |       |
| G | Desired backing height                                                                |       |       |       |
|   |                                                                                       |       |       |       |