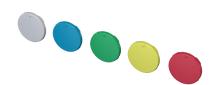

|
|-----------------------------------|---------------------------------|
| Article number                    | Description                     |
| 36906016                          | Kit 6016 Integrated buttons/PCB |

The bracket is painted black RAL 9005

| Kit 6006 - Bracket prepared for Buttons |                               |
|-----------------------------------------|-------------------------------|
| Article number                          | Description                   |
| 36906006                                | Kit 6006 Bracket prepared for |
|                                         | buttons                       |

The bracket is painted black RAL 9005

#### **ACCESSORIES**

### Colour tabs included in kit 36906016

White, Blue, Green, Yellow, Red