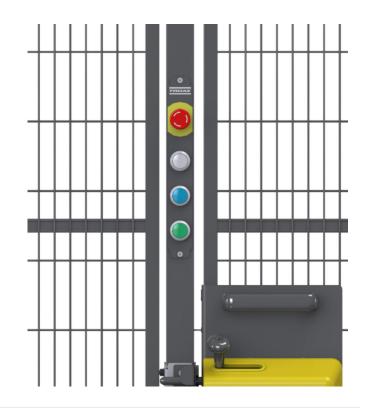

## **Smart Post with Integrated PCB**

The Smart Post is our 60x40x2200 mm standard post prepared for buttons and cable wiring inside.

Togehter with the new bracket "Buttons with integrated PCB" you can complete your Safe Lock and Safe Escape Lock installation with start/stop buttons that are easy and quick to install. Choose among 5 colour tabs to personallize your button set-up for 3 buttons and the top button is an Emergency Stop.

There is also an option with an empty bracket prepared for buttons, where you can mount and wire your own selection of buttons.

### Colour tabs included in kit 36906016

White, Blue, Green, Yellow, Red