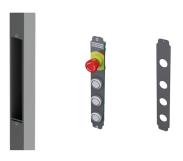

## **Smart Post with Integrated PCB**

The Smart Post is our 60x40x2200 mm standard post prepared for buttons and cable wiring inside.

Togehter with the new bracket "Buttons with integrated PCB" you can complete your Safe Lock and Safe Escape Lock installation with start/stop buttons that are easy and quick to install. Choose among 5 colour tabs to personallize your button set-up for 3 buttons and the top button is an Emergency Stop.

There is also an option with an empty bracket prepared for buttons, where you can mount and wire your own selection of buttons.

| Kit 6016 - Integrated Buttons PCB |                                 |
|-----------------------------------|---------------------------------|
| Article number                    | Description                     |
| 36906016                          | Kit 6016 Integrated buttons/PCB |

The bracket is painted black RAL 9005

| Kit 6006 - Bracket prepared for Buttons |                               |
|-----------------------------------------|-------------------------------|
| Article number                          | Description                   |
| 36906006                                | Kit 6006 Bracket prepared for |
|                                         | buttons                       |