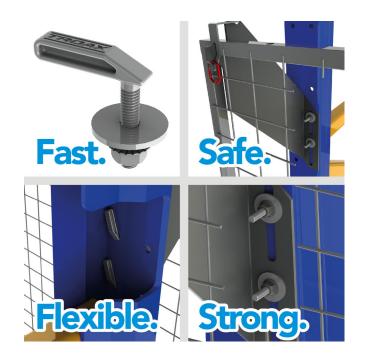

## **Speed Bolt**

The Speed Bolt is a perfect fastener for our Musca Brackets, especially when you require a **Fast** and **Safe** assembly. It's only one item which you mount from the front and you don't need to reach around the back side of the upright.

And when an Anti collapse screen is to be mounted to a pallet racket with closed uprights, the Speed bolt is **Flexible** so you don't need to bolt through the whole upright.

The Speed bolt is also **Strong;** it's tested for 2500 loules.