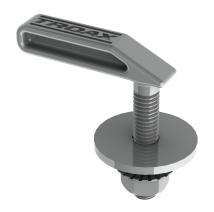

## **Speed Bolt**

The Speed Bolt is a perfect fastener for our Musca Brackets, especially when you require a **Fast** and **Safe** assembly. It's only one item which you mount from the front and you don't need to reach around the back side of the upright.

#### **FACTS**

| The contants in each kit, No. 35700329 |                        |  |
|----------------------------------------|------------------------|--|
| Quantity                               | Description            |  |
| 20                                     | Musca Speed Bolt M6x32 |  |
| 20                                     | Nut M6 M6MF Tensiloc   |  |
| 20                                     | Washer 6.4x24x2        |  |